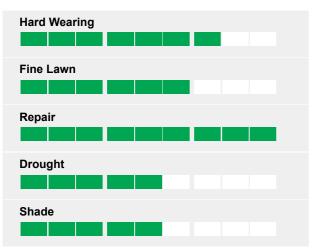

# GRASS FIX Turfline



## 🧊GrassLopata

#### Ratings



# TURFLINE<sup>®</sup>

#### **GRASS FIX**

Energise your lawn

- No wasted fertiliser better for the environment
- The fertiliser feeds the seeds, not the weeds
- The grass seed gets a boost and grows into a lawn faster
- Less work just one application does the job

#### SeedBooster breathes new life into tired

#### lawns

Gardeners no longer have to put up with patchy and threadbare lawns. Just one application of SeedBooster is enough to nurse your tired lawn back to health. SeedBooster is seed and fertiliser in one – a powerful shot of growth and energy that encourages a lawn to live its life to the full.

SeedBooster is vital first-aid for worn-out lawns. The combination of seeds and fertiliser energises a lawn for a season of lush green growth. You can sow SeedBooster into your law